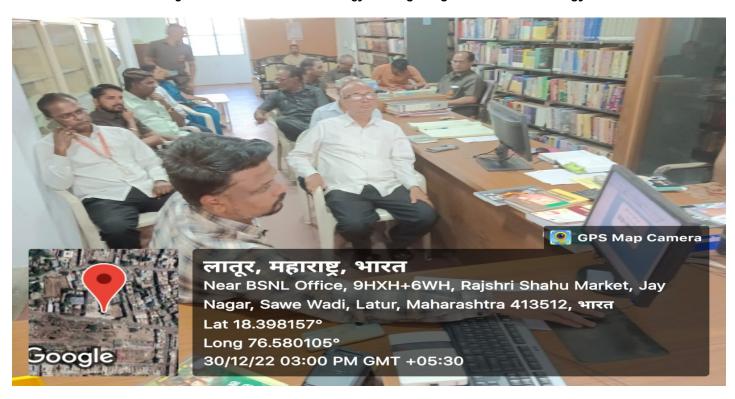

#### C) Photograph of jio-tagged

Mr. Yogesh Potdar Netaid Techonolgy, Pune giding on RFID Technology.

Library staff participated in the workshop