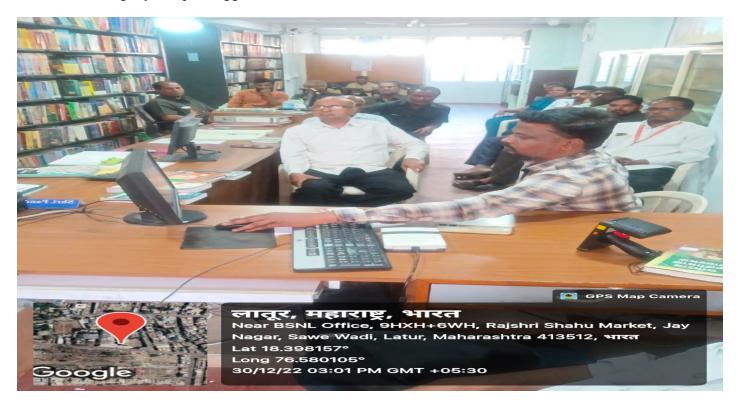

#### C) Photograph of jio-tagged

Mr. Yogesh Potdar Netaid Techonolgy, Pune giding on RFID Technology.

Library staff participated in the workshop